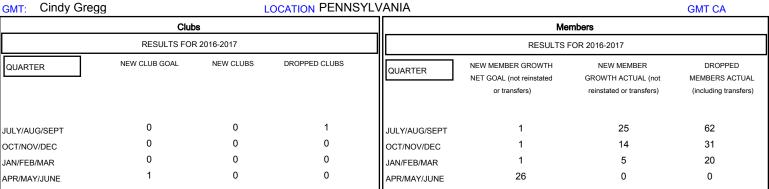

## **LOCATION PENNSYLVANIA GMT CA**

| DROPPED CLUBS: 1  DROPPED MEMBERS |          | 20 CLUBS OF 44 ADDED 1 OR MORE NEW MEMBERS | GENDER DISTRIBU<br>MALE<br>FEMALE | 1,056 (77.08%)<br>314 (22.92%) |     |
|-----------------------------------|----------|--------------------------------------------|-----------------------------------|--------------------------------|-----|
| DECEASED                          | 11       | CLICK HERE FOR CUMULATIVE                  | TOTAL FAMILY UNIT MEMBERS         |                                | 266 |
| CLUB CANCELLED OTHER              | 25<br>77 | MEMBERSHIP DATA                            | FAMILY MEMBERS PAYING HALF 1 DUES |                                | 134 |
| TOTAL                             | 113      |                                            | 3020                              |                                |     |