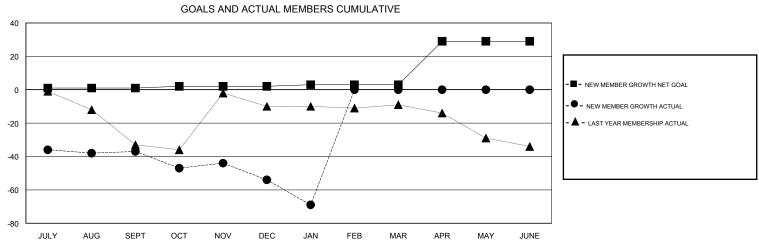

## **LOCATION PENNSYLVANIA GMT CA**

| DROPPED CLUBS: 1  DROPPED MEMBERS |          | 20 CLUBS OF 44 ADDED 1 OR MORE NEW MEMBERS | GENDER DISTRIBU<br>MALE<br>FEMALE | 1,056 (77.08%)<br>314 (22.92%) |     |
|-----------------------------------|----------|--------------------------------------------|-----------------------------------|--------------------------------|-----|
| DECEASED                          | 11       | CLICK HERE FOR CUMULATIVE                  | TOTAL FAMILY UNIT MEMBERS         |                                | 266 |
| CLUB CANCELLED OTHER              | 25<br>77 | MEMBERSHIP DATA                            | FAMILY MEMBERS PAYING HALF 1 DUES |                                | 134 |
| TOTAL                             | 113      |                                            | 3020                              |                                |     |